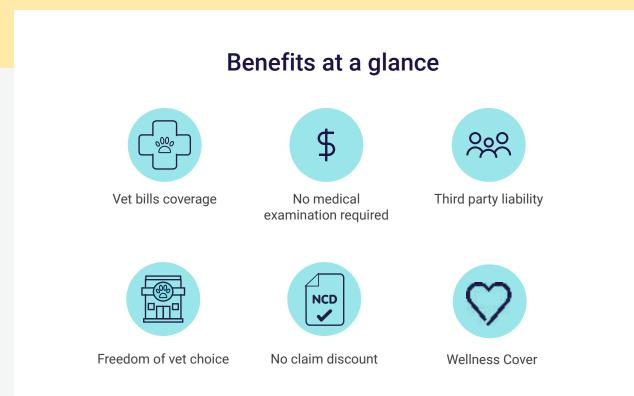

### Summary of Benefits

|                                                                           |                                                                                                   |                            | Benefit limit<br>(per incident and in the aggregate) |                       |                                    |
|---------------------------------------------------------------------------|---------------------------------------------------------------------------------------------------|----------------------------|------------------------------------------------------|-----------------------|------------------------------------|
| Description of Benefits                                                   | Co-insurance<br>percentage to be<br>borne by the insured<br>(per incident)                        | Deductible<br>per incident | Essential<br>Plan                                    | Comprehensive<br>Plan | Comprehensive<br>Wellbeing<br>Plan |
| Accident                                                                  |                                                                                                   |                            |                                                      |                       |                                    |
| Accidental Death<br>Death of the Insured Pet<br>due to accidental injury  | N.A                                                                                               | N.A                        | S\$1,000                                             | S\$2,000              | S\$3,000                           |
| Accidental Injury<br>Vet expenses arising<br>from accidental injury       | N.A                                                                                               | S\$50                      | S\$600                                               | S\$800                | S\$3,000                           |
| <b>Theft</b><br>Loss due to reported<br>theft (Not applicable to<br>Cats) | N.A                                                                                               | N.A                        | S\$300                                               | S\$500                | S\$1,000                           |
| Final Expenses<br>Benefits                                                | N.A                                                                                               | N.A                        | S\$100                                               | S\$200                | S\$200                             |
| Medical                                                                   |                                                                                                   |                            |                                                      |                       |                                    |
| <b>Illness</b><br>Vet expenses for<br>non-surgical treatment              | 50%                                                                                               | N.A                        | S\$500                                               | S\$700                | S\$3,000                           |
| <b>Illness</b><br>Vet expenses for<br>surgical treatment                  | 20%<br>(Dogs/cats enrolled<br>before age of 4)<br>30%<br>(Dogs/cats enrolled<br>before age of 10) | N.A                        | S\$2,000                                             | S\$2,500              | S\$11,000                          |
| Liability                                                                 |                                                                                                   |                            |                                                      |                       |                                    |
| Third Party Liability<br>arising from owning the<br>Insured Pet           | N.A.                                                                                              | S\$500                     | S\$150,000                                           | S\$300,000            | S\$500,000                         |

## Summary of Benefits

|                                                                                                                              |                                                                            |                            | Benefit limit<br>(per incident and in the aggregate)                                                                                                            |                                                                                      |                                                                                       |
|------------------------------------------------------------------------------------------------------------------------------|----------------------------------------------------------------------------|----------------------------|-----------------------------------------------------------------------------------------------------------------------------------------------------------------|--------------------------------------------------------------------------------------|---------------------------------------------------------------------------------------|
| Description of Benefits                                                                                                      | Co-insurance<br>percentage to be<br>borne by the insured<br>(per incident) | Deductible<br>per incident | Essential<br>Plan                                                                                                                                               | Comprehensive<br>Plan                                                                | Comprehensive<br>Wellbeing<br>Plan                                                    |
| Wellness Cover                                                                                                               |                                                                            |                            |                                                                                                                                                                 |                                                                                      |                                                                                       |
| <ul> <li>Routine check-up and<br/>vaccination</li> <li>Teeth cleaning or<br/>polishing</li> <li>Spaying/neutering</li> </ul> | N.A.                                                                       | N.A.                       | N.A.                                                                                                                                                            | S\$50                                                                                | S\$200                                                                                |
| Emergency Boarding                                                                                                           |                                                                            |                            |                                                                                                                                                                 |                                                                                      |                                                                                       |
| Emergency Boarding for<br>Insured's Pet if Insured is<br>hospitalised for more than<br>four (4) consecutive days             | N.A.                                                                       | N.A.                       | Maximum limit<br>per day:<br>S\$50<br>Maximum no.<br>of days per<br>Period of<br>Insurance:<br>3 days<br>Maximum limit<br>per Period of<br>Insurance:<br>S\$150 | per day:<br>S\$80<br>Maximum no.<br>of days per<br>Period of<br>Insurance:<br>4 days | per day:<br>S\$100<br>Maximum no.<br>of days per<br>Period of<br>Insurance:<br>5 days |